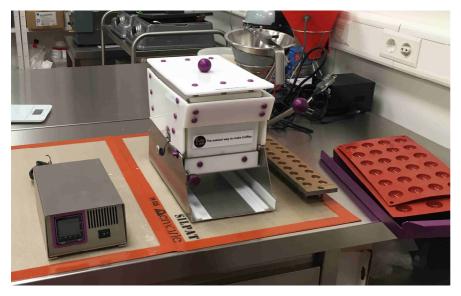

## Sweets production with the Universal Depositor

- compact version -

The compact universal depositor is a table top, manually driven device, meant to deposit every type of sweet in molds. No more time consuming manual depositing and no need of an expensive and space consuming lab depositor anymore.

## **Product description**

Stainless steel/ABS depositor
Heated hopper - max. 320°F/160°C
Hopper capacity 2 quarts
Digitally adjustable temperatures
Three adjustable and removable nozzles
Hygienic design
Disassembling without tools
Suitable for molds up to 6.5 inches wide