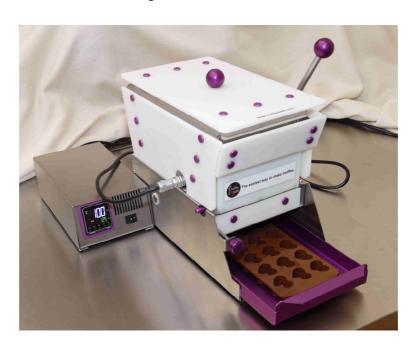

## Sweets production with the Universal Depositor

- compact version -

The compact universal depositor is a table top, manually driven device, meant to deposit every type of sweet in molds. No more time consuming manual depositing and no need of an expensive and space consuming lab depositor anymore.

## **Product description**

Stainless steel/ABS depositor
Heated hopper - max. 320°F/160°C
Hopper capacity 2 quarts
Digitally adjustable temperatures
Three adjustable and removable nozzles
Hygienic design
Disassembling without tools
Suitable for molds up to 6.5 inches wide